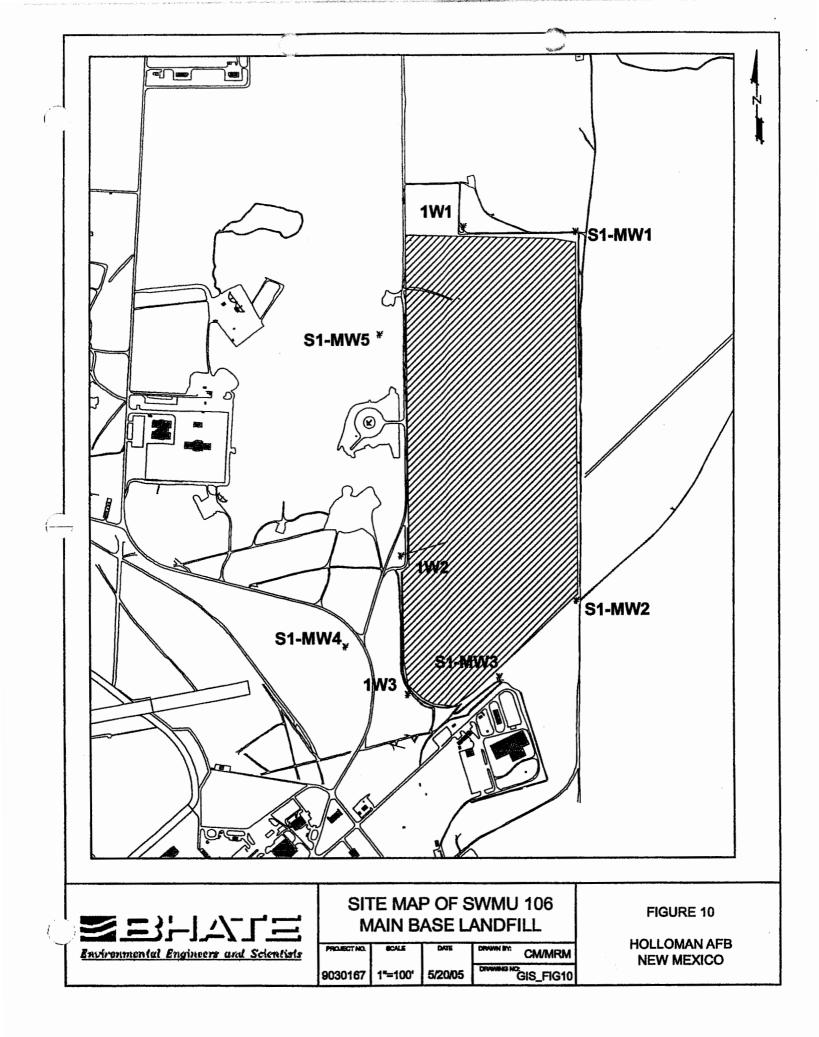

### ATTACHMENT

Solid Waste Management Units Proposed for No Further Action (Corrective Action Complete) Class 3 RCRA Permit Modification Request of **June 20, 2005** 

|   | SWMU/AOC<br>ID Number | SWMU/AOC Name                                    |
|---|-----------------------|--------------------------------------------------|
| 1 | 139                   | Lake Holloman                                    |
| 2 | 140                   | Lake Stinky                                      |
| 3 | 166                   | MOBSS Drainage Lagoon                            |
| 4 | FST-837               | German Air Force Buildings 837 & 839 Septic Tank |
| 5 | 106                   | Main Base Landfill                               |
| 6 | DP-62                 | Rita's Draw Debris Disposal Site                 |
| 7 | 136                   | Building 1119 Wash Rack Drainage Pit             |