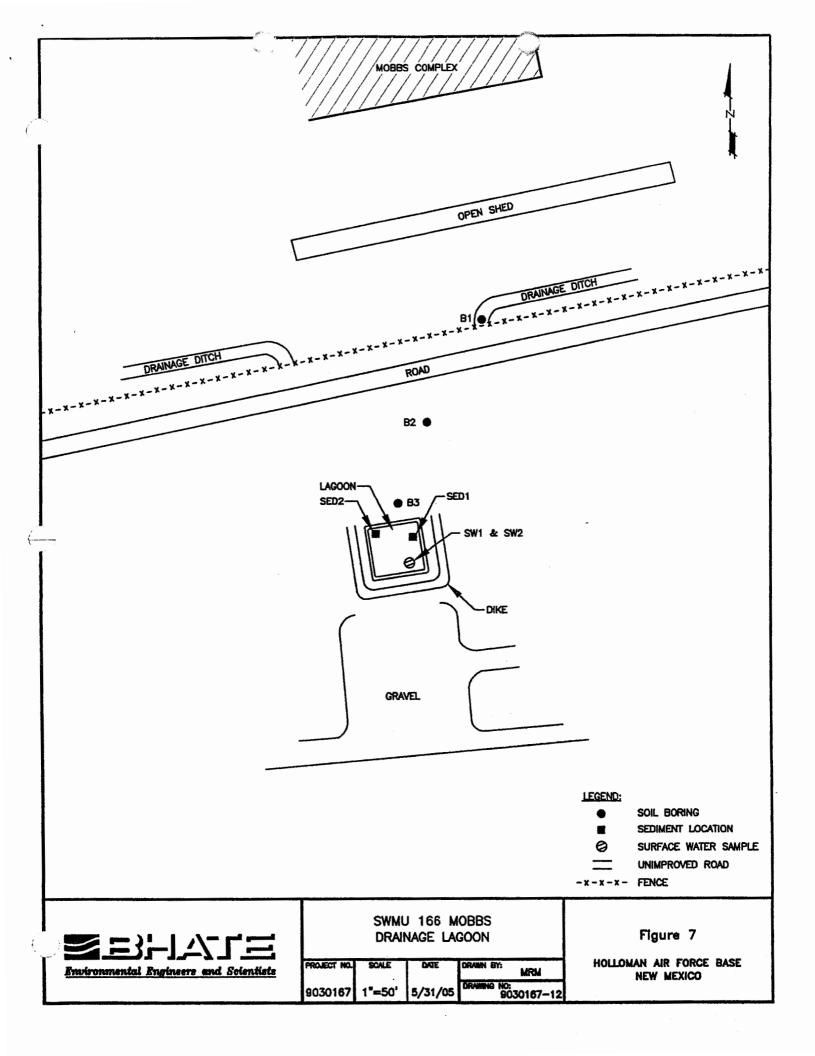

### ATTACHMENT

Solid Waste Management Units Proposed for No Further Action (Corrective Action Complete) Class 3 RCRA Permit Modification Request of **June 20, 2005** 

|   | SWMU/AOC<br>ID Number | SWMU/AOC Name                                    |
|---|-----------------------|--------------------------------------------------|
| 1 | 139                   | Lake Holloman                                    |
| 2 | 140                   | Lake Stinky                                      |
| 3 | 166                   | MOBSS Drainage Lagoon                            |
| 4 | FST-837               | German Air Force Buildings 837 & 839 Septic Tank |
| 5 | 106                   | Main Base Landfill                               |
| 6 | DP-62                 | Rita's Draw Debris Disposal Site                 |
| 7 | 136                   | Building 1119 Wash Rack Drainage Pit             |