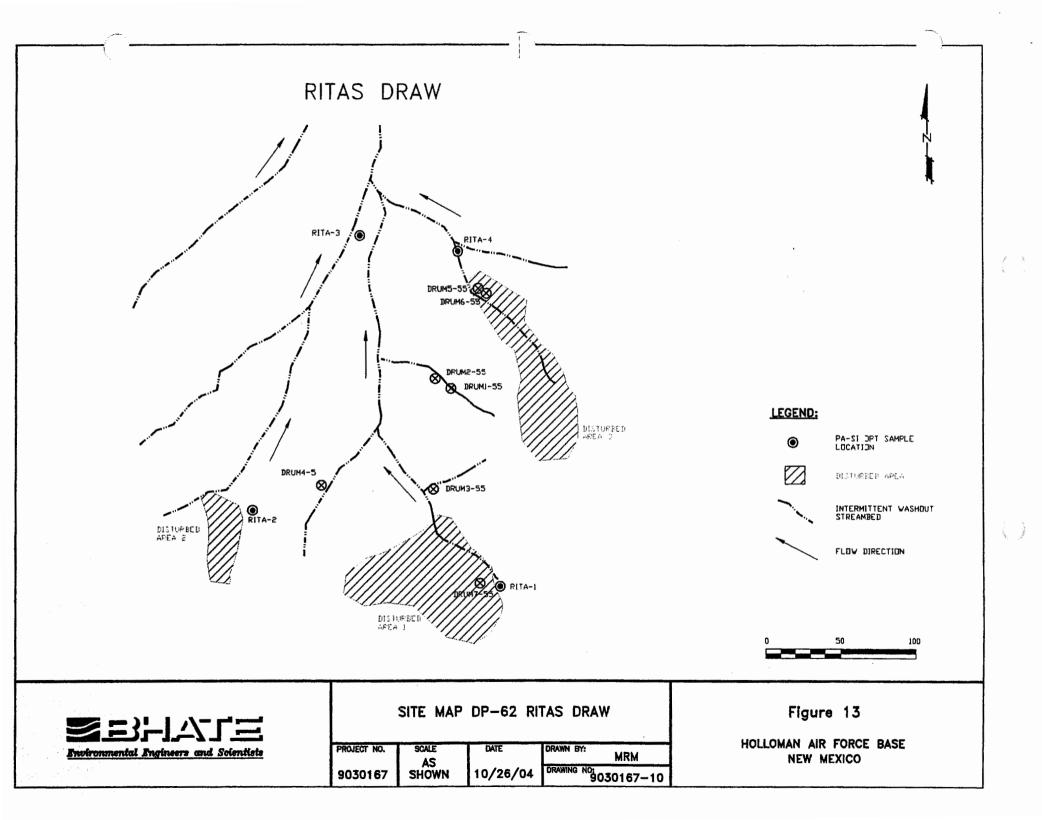

### ATTACHMENT

Solid Waste Management Units Proposed for No Further Action (Corrective Action Complete) Class 3 RCRA Permit Modification Request of **June 20, 2005** 

|   | SWMU/AOC<br>ID Number | SWMU/AOC Name                                    |
|---|-----------------------|--------------------------------------------------|
| 1 | 139                   | Lake Holloman                                    |
| 2 | 140                   | Lake Stinky                                      |
| 3 | 166                   | MOBSS Drainage Lagoon                            |
| 4 | FST-837               | German Air Force Buildings 837 & 839 Septic Tank |
| 5 | 106                   | Main Base Landfill                               |
| 6 | DP-62                 | Rita's Draw Debris Disposal Site                 |
| 7 | 136                   | Building 1119 Wash Rack Drainage Pit             |