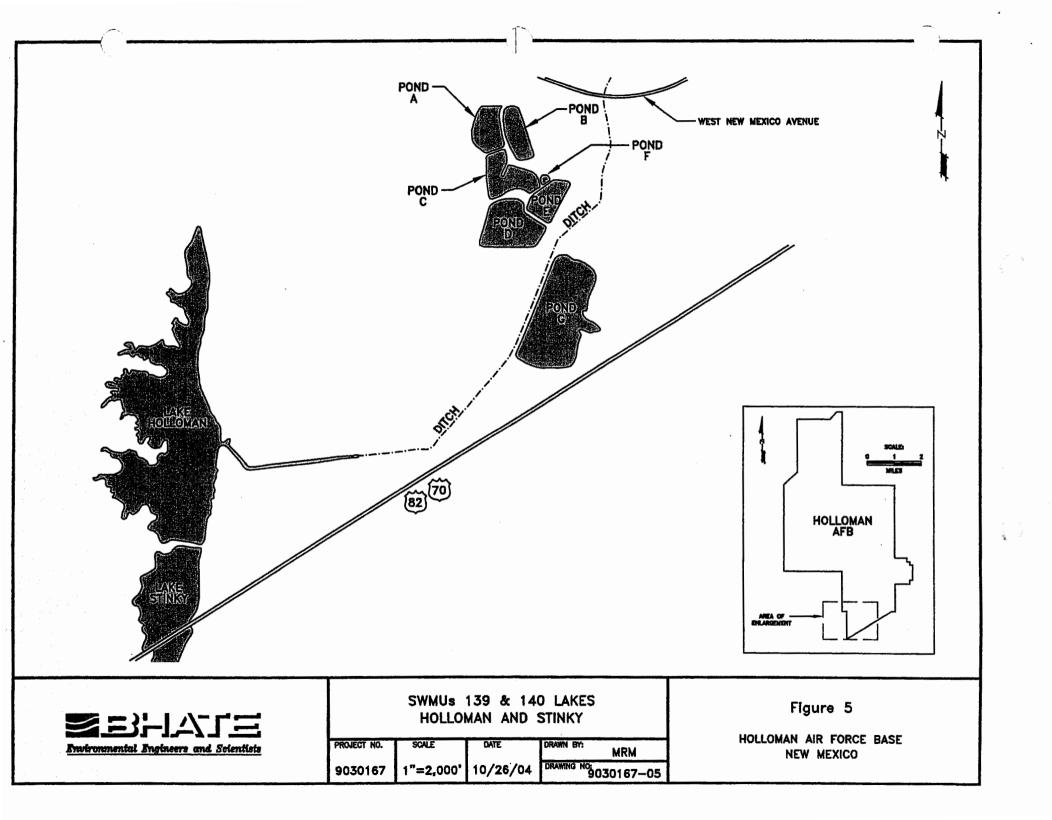

### ATTACHMENT

Solid Waste Management Units Proposed for No Further Action (Corrective Action Complete) Class 3 RCRA Permit Modification Request of **June 20, 2005** 

|   | SWMU/AOC<br>ID Number | SWMU/AOC Name                                    |
|---|-----------------------|--------------------------------------------------|
| 1 | 139                   | Lake Holloman                                    |
| 2 | 140                   | Lake Stinky                                      |
| 3 | 166                   | MOBSS Drainage Lagoon                            |
| 4 | FST-837               | German Air Force Buildings 837 & 839 Septic Tank |
| 5 | 106                   | Main Base Landfill                               |
| 6 | DP-62                 | Rita's Draw Debris Disposal Site                 |
| 7 | 136                   | Building 1119 Wash Rack Drainage Pit             |