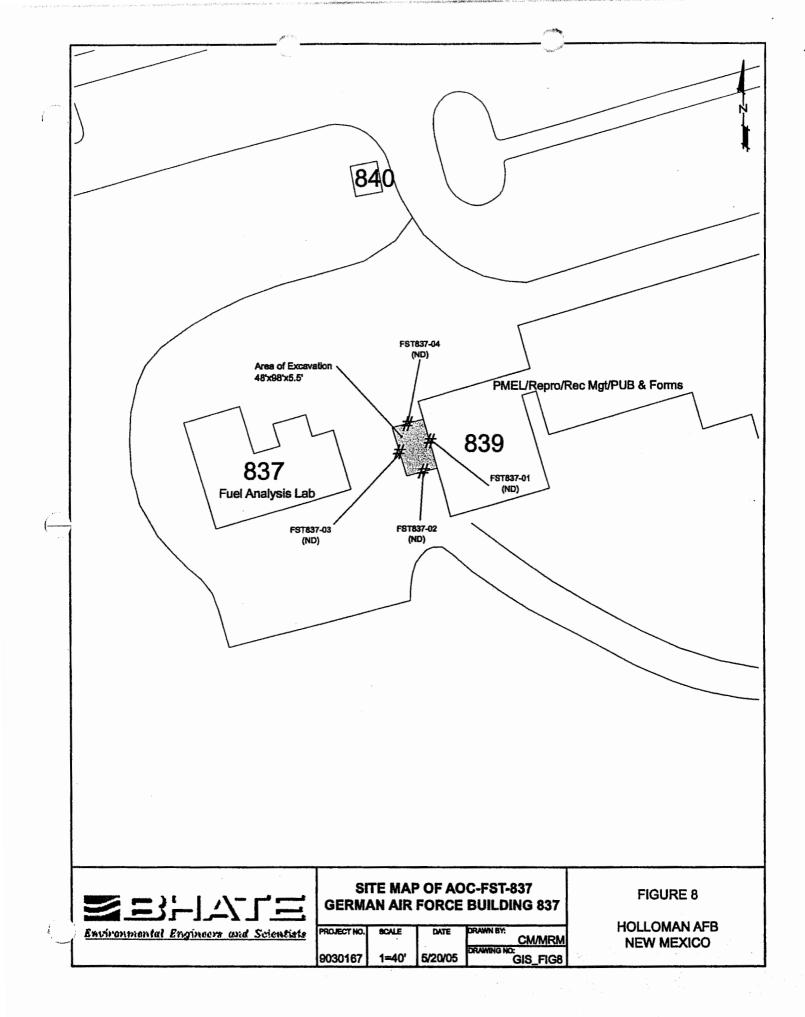

### ATTACHMENT

Solid Waste Management Units Proposed for No Further Action (Corrective Action Complete) Class 3 RCRA Permit Modification Request of **June 20, 2005** 

|   | SWMU/AOC<br>ID Number | SWMU/AOC Name                                    |
|---|-----------------------|--------------------------------------------------|
| 1 | 139                   | Lake Holloman                                    |
| 2 | 140                   | Lake Stinky                                      |
| 3 | 166                   | MOBSS Drainage Lagoon                            |
| 4 | FST-837               | German Air Force Buildings 837 & 839 Septic Tank |
| 5 | 106                   | Main Base Landfill                               |
| 6 | DP-62                 | Rita's Draw Debris Disposal Site                 |
| 7 | 136                   | Building 1119 Wash Rack Drainage Pit             |