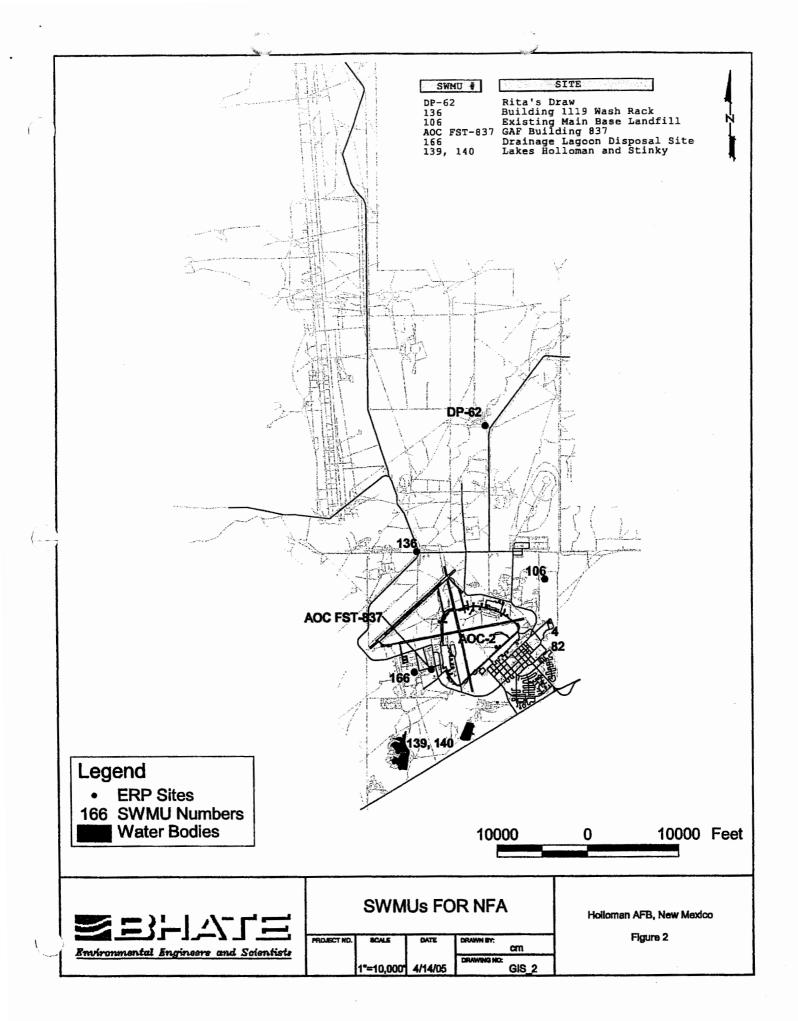

### ATTACHMENT

Solid Waste Management Units Proposed for No Further Action (Corrective Action Complete) Class 3 RCRA Permit Modification Request of **June 20, 2005** 

|   | SWMU/AOC<br>ID Number | SWMU/AOC Name                                    |
|---|-----------------------|--------------------------------------------------|
| 1 | 139                   | Lake Holloman                                    |
| 2 | 140                   | Lake Stinky                                      |
| 3 | 166                   | MOBSS Drainage Lagoon                            |
| 4 | FST-837               | German Air Force Buildings 837 & 839 Septic Tank |
| 5 | 106                   | Main Base Landfill                               |
| 6 | DP-62                 | Rita's Draw Debris Disposal Site                 |
| 7 | 136                   | Building 1119 Wash Rack Drainage Pit             |