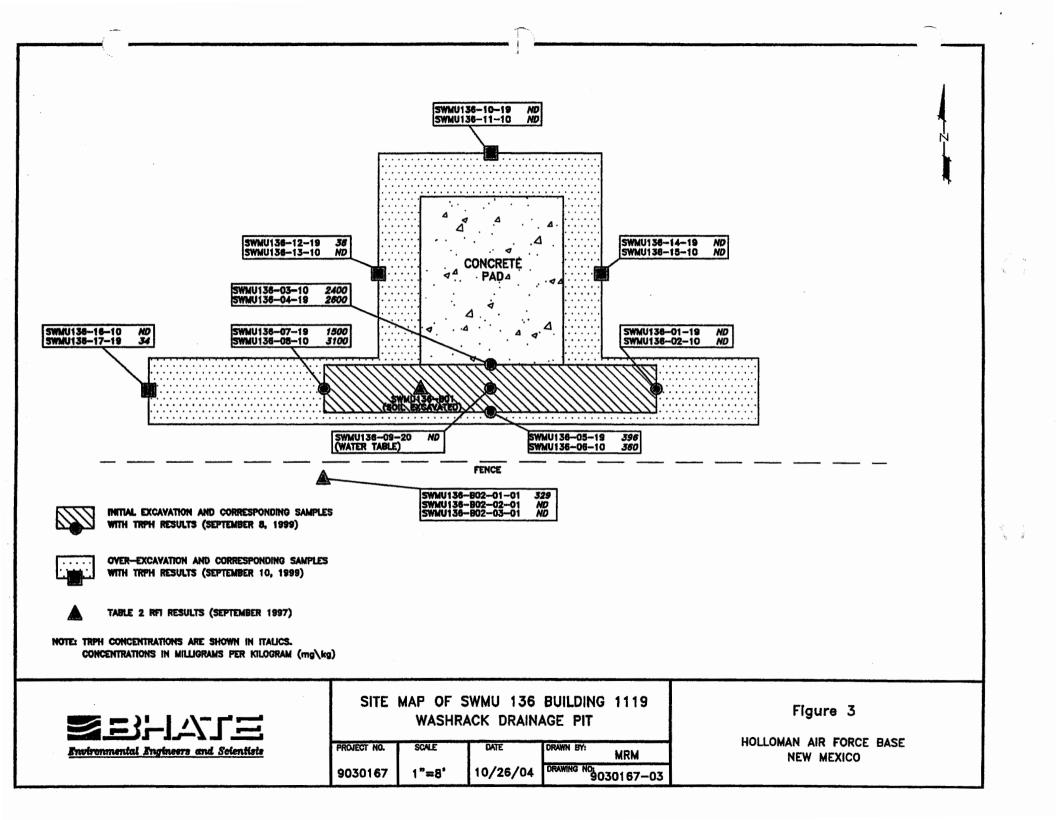

### ATTACHMENT

Solid Waste Management Units Proposed for No Further Action (Corrective Action Complete) Class 3 RCRA Permit Modification Request of **June 20, 2005** 

|   | SWMU/AOC<br>ID Number | SWMU/AOC Name                                    |
|---|-----------------------|--------------------------------------------------|
| 1 | 139                   | Lake Holloman                                    |
| 2 | 140                   | Lake Stinky                                      |
| 3 | 166                   | MOBSS Drainage Lagoon                            |
| 4 | FST-837               | German Air Force Buildings 837 & 839 Septic Tank |
| 5 | 106                   | Main Base Landfill                               |
| 6 | DP-62                 | Rita's Draw Debris Disposal Site                 |
| 7 | 136                   | Building 1119 Wash Rack Drainage Pit             |