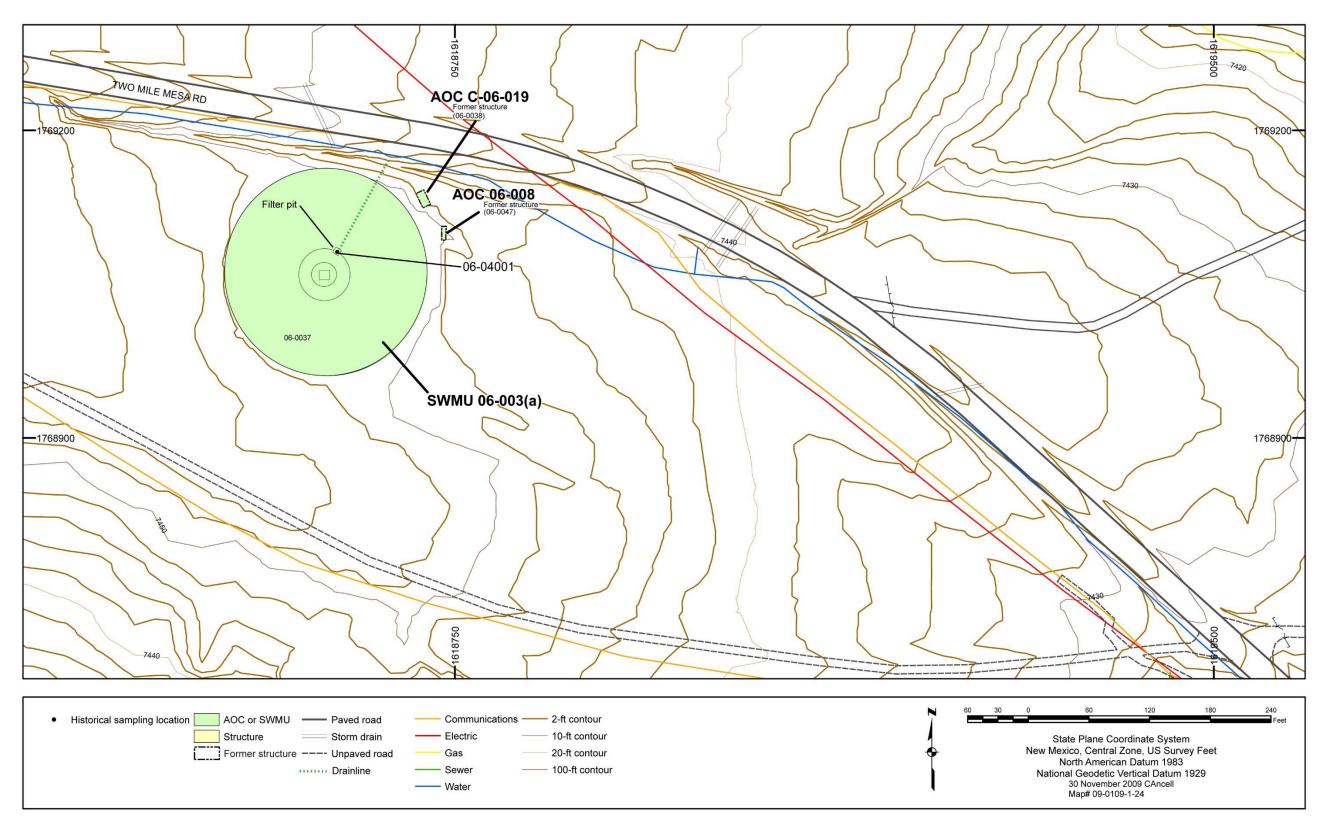

#### AOC C-06-019 Soil Contamination from Former Building 06-38

AOC C-06-019 is the former location of a generator building (06-38) located north of the concrete bowl firing site (Figure 2). Engineering records show that this building was a wood-frame structure open on one end. The building was 10 ft  $\times$  20 ft  $\times$  10 ft high with an earthen floor. Use of building 06-38 ceased in December 1959, and it was destroyed by burning in January 1960 (LANL 2010a).

AOC C-06-019 is included in the May 2010 "Investigation Work Plan for Twomile Canyon Aggregate Area, Revision 1" (LANL 2010b), submitted to NMED under the Consent Order. A0C C-06-019 will be investigated as part of the future Twomile Canyon Aggregate Area investigation.