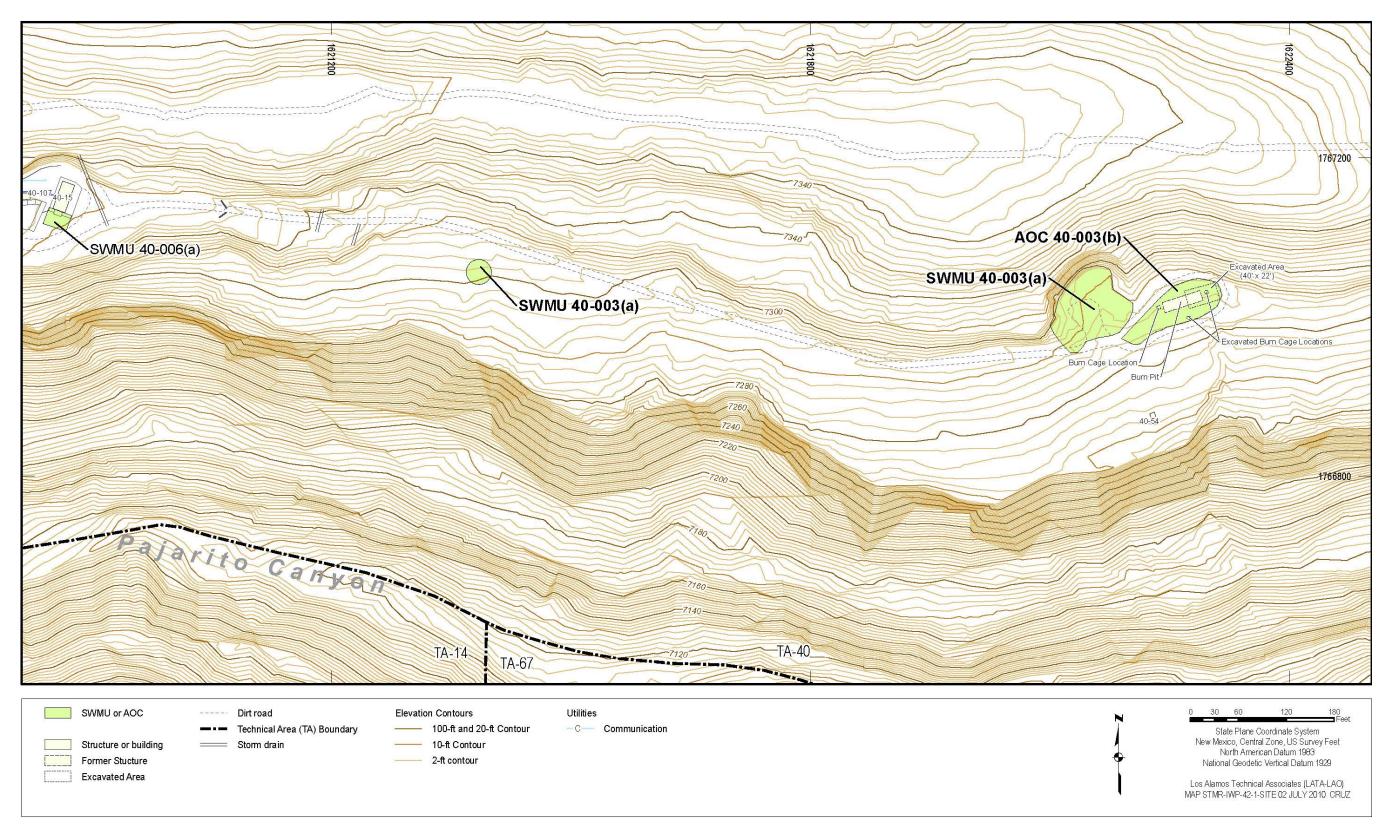

#### SWMU 40-003(a) Scrap Burn Site/Open Detonation

SWMU 40-003(a) consists of two former detonation areas located at Technical Area 40 (TA-40) (Figure 1). The first area was located 450 ft east of structure 40-15. The detonation area is roughly circular and approximately 30 ft in diameter. Use of the area began in the early 1950s, and detonations were remotely controlled from structure 40-15. In 1958, several instances occurred where intact detonators and pieces of high explosives (HE) were discharged during detonations (LANL 2011). Efforts to recover all the scattered detonators and HE were unsuccessful (Anderson and Tucker 1959). Detonation activities at this first location ceased in the early 1960s when a second open-detonation area was developed at a location farther to the east.

The second area is approximately 1300 ft east of structure 40-15, within a natural amphitheater at the end of an unnamed dirt road (LANL 2011). At the second area, scrap explosive materials were detonated and controlled remotely from structure 40-15. The detonation area is approximately 90 ft (east-west) by 110 ft (north-south) (LANL 2011). After each detonation, scattered debris was picked up and transported to an appropriate waste disposal site. Rock rubble and crushed tuff that sloughed from the amphitheater wall were pushed to the south, creating an area of fill that extended nearly to the edge of Pajarito Canyon (LANL 1991). The second detonation area was later operated under Resource Conservation and Recovery Act (RCRA) interim status. All detonation operations ceased in 1985 (LANL 1991). The interim status open-detonation area underwent RCRA closure from 1992 to 1994 (IT Corporation 1995). The

closure report was approved by the New Mexico Environment Department (NMED) in August 1995 (NMED 1995).

The 1990 SWMU report (LANL 1990) and the Operable Unit (OU) 1111 RCRA facility investigation (RFI) work plan (LANL 1993) both describe SWMU 40-003(a) as being located 450 ft east of structure 40-15 and mistakenly state that a RCRA closure plan was being developed for the site. Both documents mistakenly identify the location 450 ft east of structure 40-15 as undergoing RCRA closure. The 1991 Final Closure Plan (LANL 1991) was developed for the second detonation area located 1300 ft east of structure 40-15 and specifically states that the first detonation area located 450 ft east of structure 40-15 would not be addressed under RCRA closure. The first detonation area was omitted from the closure because its period of use occurred before RCRA regulation (LANL 2011).

SWMU 40-003(a) is included in the March 2011 "Investigation Work Plan for Starmer/Upper Pajarito Canyon Aggregate Area, Revision 1" (LANL 2011), submitted to NMED under the Compliance Order on Consent (Consent Order). Both former detonation sites associated with SWMU 40-003(a) will be investigated as part of the future Starmer/Upper Pajarito Canyon Aggregate Area investigation.