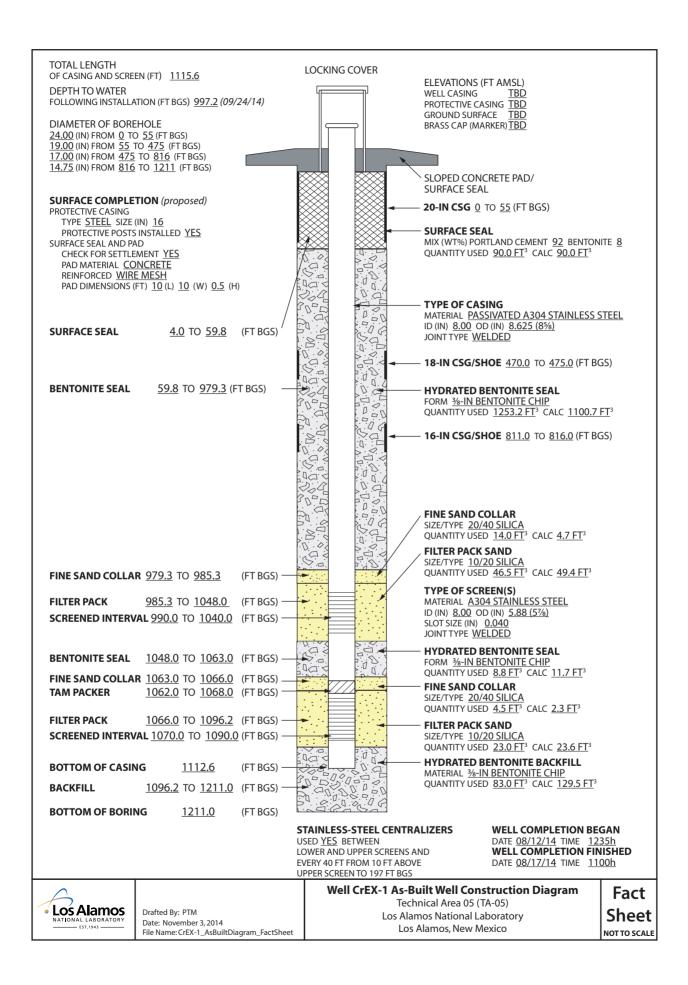

act Sheets for CrEX-1 (LA-UR-14-28123)

Cy: (w/enc.)

Hai Shen, DOE-NA-LA, MS A316 Stephani Swickley, EP-CAP, MS M992 Public Reading Room (EPRR)

RPF (electronic copy)

Cy: (Letter and CD and/or DVD)

Laurie King, EPA Region 6, Dallas, TX Steve Yanicak, NMED-DOE-OB, MS M894 Vern Christensen, Yellow Jacket Drilling Ted Ball, EP-CAP, MS M992 PRS Database with ER ID

Cy: (w/o enc.)

Tom Skibitski, NMED-DOE-OB (date-stamped letter emailed)

lasomailbox@nnsa.doe.gov

Annette Russell, DOE-NA-LA (date-stamped letter emailed)

David Rhodes, DOE-NA-LA (date-stamped letter emailed)

Kimberly Davis Lebak, DOE-NA-LA (date-stamped letter emailed)

Dave McInroy, EP-CAP (date-stamped letter emailed)

Randy Erickson, ADEP (date-stamped letter emailed)

Michael Brandt, ADESH (date-stamped letter emailed)



EP2014-0506 LA-UR-14-28123



EP2014-0506 LA-UR-14-28123