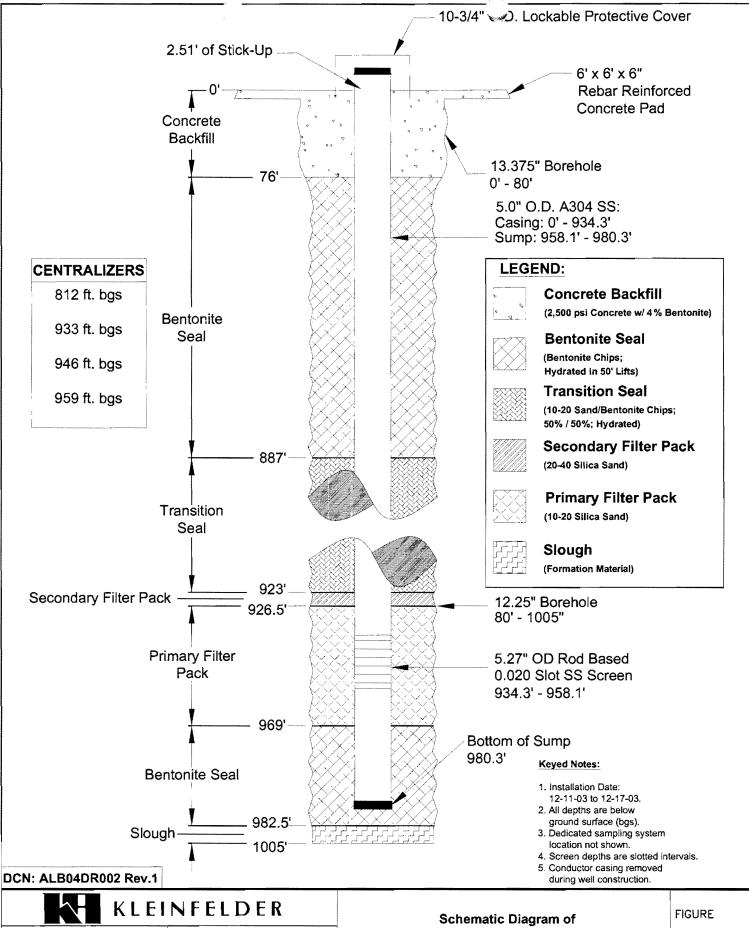

Schematic Diagram of Characterization Well R-28 Los Alamos National Laboratory Los Alamos, New Mexico

2