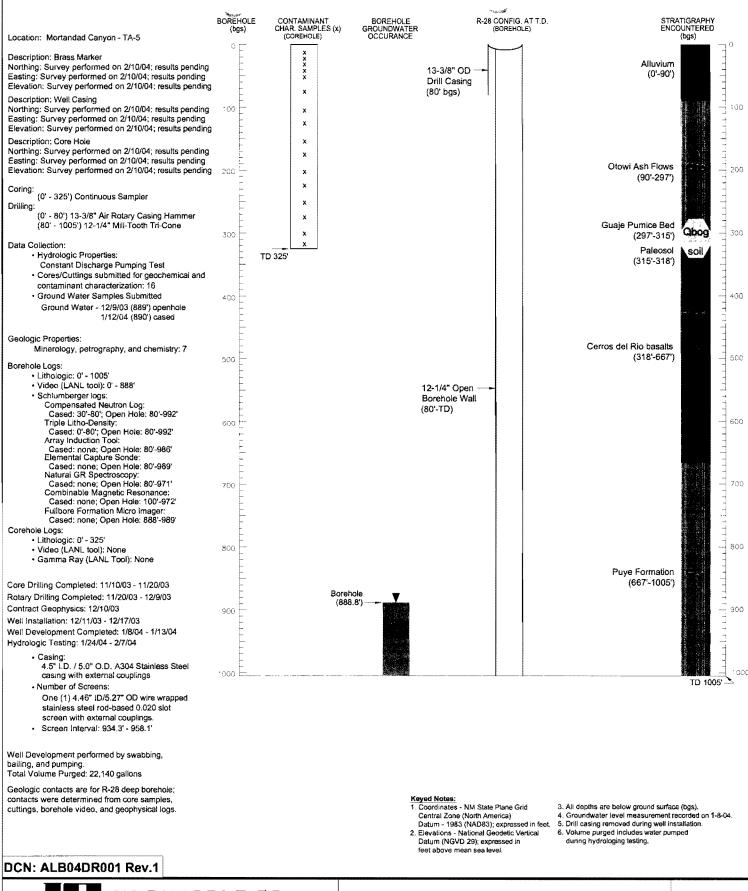

Construction, Stratigraphic, and Hydrogeologic Information for Characterization Well R-28 Los Alamos National Laboratory Los Alamos, New Mexico

FIGURE

1

| KLEINFELDER              |                         |
|--------------------------|-------------------------|
| Drawn By: C. Landon      | Date: March 2004        |
| Project No.: 37151       | Filename: ALB04DR002    |
| Scale: Not-To-Scale      | Revision: 1             |
| Reviewed By: B. Bockisch | Approved By: M. Everett |