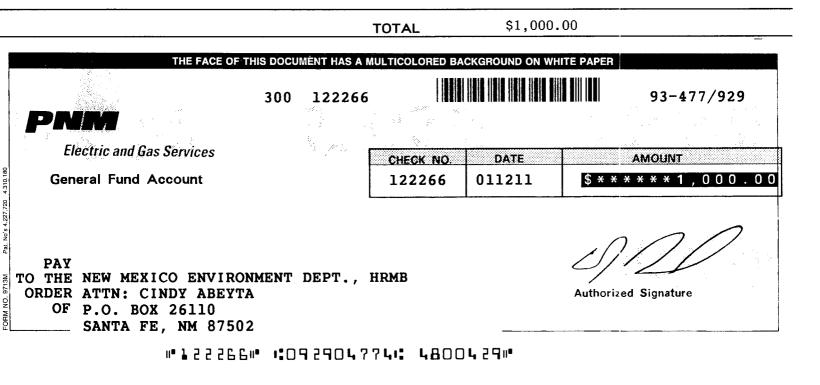

Dear Ms. Abeyta:

Enclosed please find an invoice and a check (no. 122266) in the amount of \$1000.00 for payment of the Public Service Company of New Mexico's (PNM) Person Generating Station change of financial assurance mechanism class 1 permit modification fee.

Please note that the address listed on the invoice is incorrect. Please address future invoices and correspondence to me at 2401 Aztec NE - Z160, Albuquerque, NM.

If you have any questions, please contact me at (505) 855-6392.

| <b>CO</b> .  | BANK #   | CK DATE   |       | VENDOR NO. |          | CK NO.     |         |   |
|--------------|----------|-----------|-------|------------|----------|------------|---------|---|
| СР           | 300      | 011211    | NM    | E41387210  | 1        | 122266     |         | _ |
| INVOICE #    | DATE     | GROSS AMT | DISC. | DED        | NET AMT  | SOURCE REF | REMARKS | A |
| WBPNMPS01099 | 11/30/01 | 1,000.00  | 0.00  | 0.00       | 1,000.00 | 011271242  | PNM     | Y |