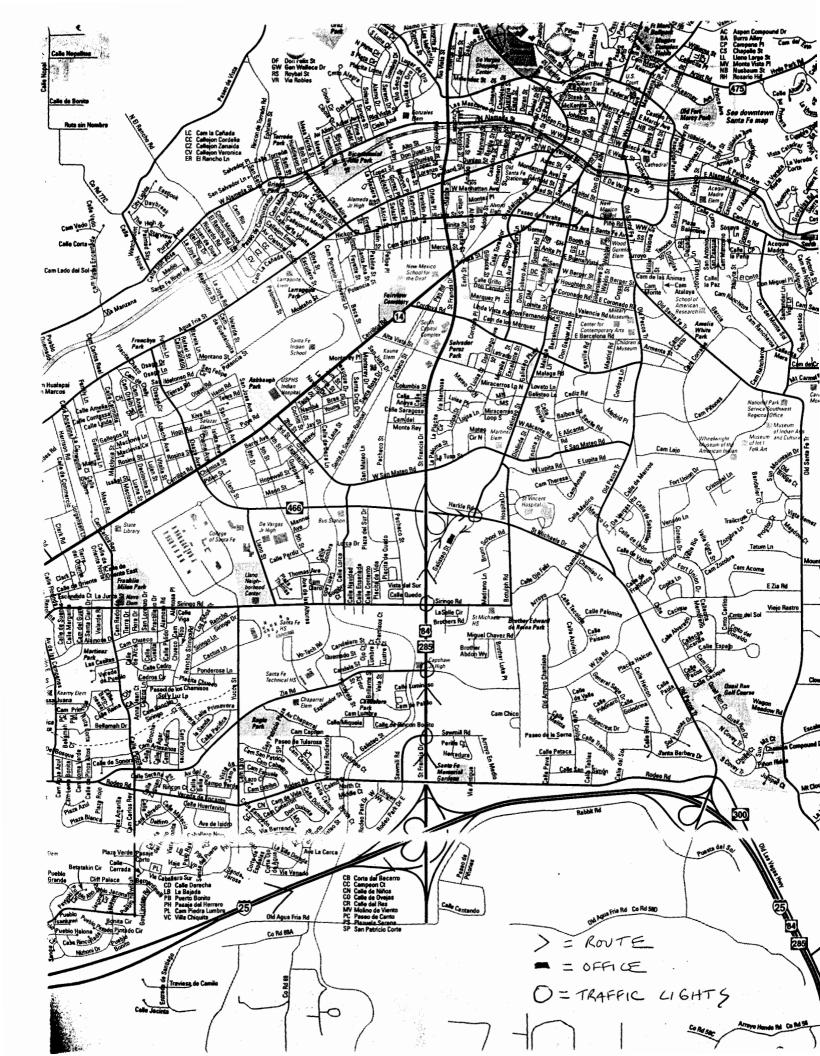

I am faxing with this letter directions to our office and a map. Let me know if you cannot read the map or have any questions.

Sincerely,

Carl Will

**Environmental Specialist** 

New Mexico Environment Department
Hazardous and Radioactive Materials Bureau
2044 Galisteo St.
Sparton Cost Estimate Meeting
Friday, January 28, 10:30 a.m.

1. Take I-25 north from Albuquerque;

•

- 2. Take the St. Francis Drive/84/285 exit (the second Santa Fe exit, about an hour from Albuquerque);
- 3. Go north on St. Francis Drive (bear left after exiting);
- 4. After the third traffic light, which is at Siringo Road, take the next right, an exit from St. Francis to go east on St. Michaels Drive, just before the overpass over St. Michaels;
- 5. Follow the exit to the right to go right or east onto St. Michaels;
- 6. Take the first right, onto Galisteo St., at the traffic light immediately after you are on St. Michaels;
- 7. Our office is on the right, on a parking lot between two tan stucco office buildings, and across from a day care center with a Tibetan flag. I think it's the third driveway. A sign in front of the parking lot says 2044 Galisteo/New Mexico Environment Department. Our office is in the building to the right as you enter the parking lot. Enter by the door closest to the street, where a little blue sign says Hazardous and Radioactive Materials Bureau.